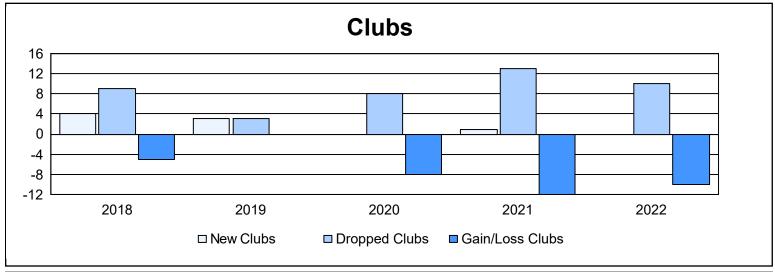

| Year      | New<br>Clubs | Dropped<br>Clubs | Gain/<br>Loss<br>Clubs | New<br>Members | Charter<br>Members | Reinstate<br>Members | Transfer<br>Members | Total<br>Member<br>Added | Total<br>Members<br>Dropped | Gain/<br>Loss<br>Members |
|-----------|--------------|------------------|------------------------|----------------|--------------------|----------------------|---------------------|--------------------------|-----------------------------|--------------------------|
| 2017-2018 | 4            | 9                | -5                     | 612            | 186                | 40                   | 50                  | 888                      | 941                         | -53                      |
| 2018-2019 | 3            | 3                | 0                      | 496            | 90                 | 12                   | 42                  | 640                      | 880                         | -240                     |
| 2019-2020 | 0            | 8                | -8                     | 348            | 16                 | 37                   | 39                  | 440                      | 802                         | -362                     |
| 2020-2021 | 1            | 13               | -12                    | 353            | 23                 | 26                   | 63                  | 465                      | 812                         | -347                     |
| 2021-2022 | 0            | 10               | -10                    | 471            | 8                  | 55                   | 33                  | 567                      | 849                         | -282                     |
| Average   | 2            | 9                | -7                     | 456            | 65                 | 34                   | 45                  | 600                      | 857                         | -257                     |